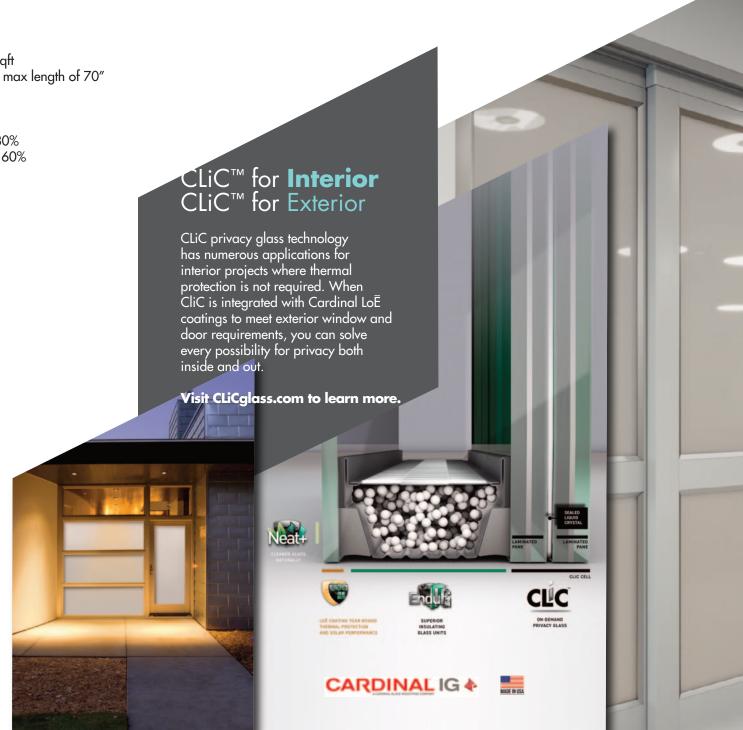

# On-Demand Privacy Glass Specifications

## Physical (Available in two thicknesses)

Thickness: 11.5mmWeight: 5.2 lbs/sqft

Thickness: 9.9mmWeight: 4.4 lbs/sqft

• Max: 59" x 96"

Max: 15 sqft with max length of 70"

• Min: 7" x 24" • Min: 7" x 24"

#### Performance

• Visible Light Transmission (Clear): Approx. 80%

• Visible Light Transmission (Private): Approx. 60%

UV Blocking: >99%
Haze (Clear): <3%</li>
Haze (Private): >97%

### Electrical

• Class 3 Power Limited Device

UL Certified

• FCC Certified

## Built on the Cardinal Foundation

Since 1962, Cardinal has led the industry in glass manufacturing innovation. Our vertically integrated business ensures the highest levels of product quality, fulfillment speed and service responsiveness for you.



Inspiration at: CLiCglass.com