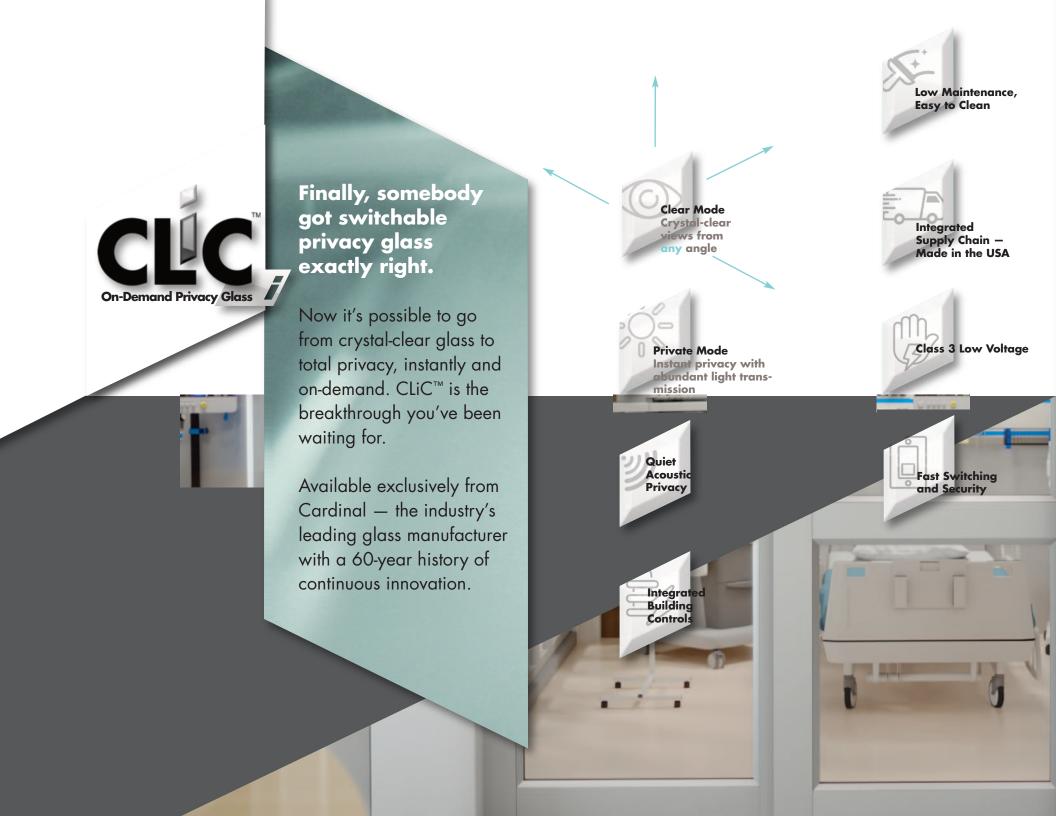

# On-Demand Privacy Glass Specifications

## Physical (Available in two thicknesses)

Thickness: 11.5mmWeight: 5.2 lbs/sqft

Thickness: 9.9mmWeight: 4.4 lbs/sqft

• Max: 59" x 96"

Max: 15 sqft with max length of 70"

• Min: 7" x 24" • Min: 7" x 24"

#### Performance

• Visible Light Transmission (Clear): Approx. 80%

• Visible Light Transmission (Private): Approx. 60%

UV Blocking: >99%
Haze (Clear): <3%</li>
Haze (Private): >97%

### Electrical

• Class 3 Power Limited Device

UL Certified

• FCC Certified

## Built on the Cardinal Foundation

Since 1962, Cardinal has led the industry in glass manufacturing innovation. Our vertically integrated business ensures the highest levels of product quality, fulfillment speed and service responsiveness for you.



Inspiration at: CLiCglass.co