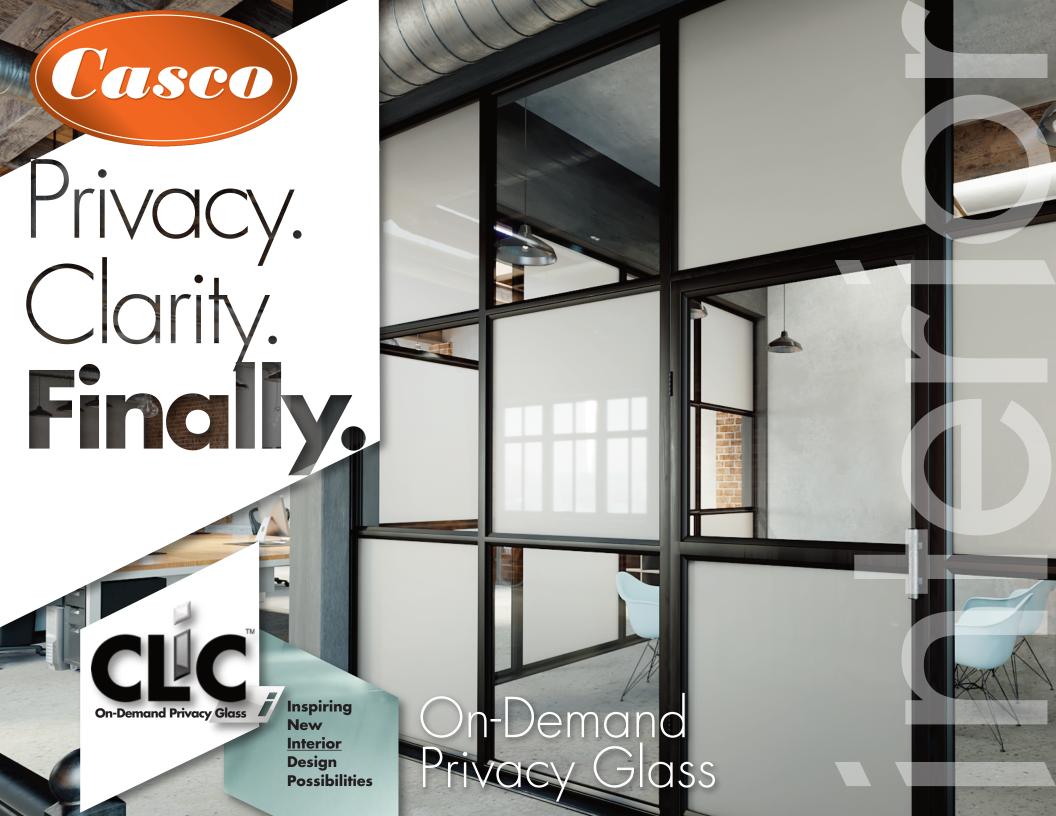

# On-Demand Privacy Glass Specifications

## Physical (Available in two thicknesses)

Thickness: 11.5mmWeight: 5.2 lbs/sqft

Thickness: 9.9mmWeight: 4.4 lbs/sqft

• Max: 59" x 96"

Max: 15 sqft with max length of 70"

• Min: 7" x 24" • Min: 7" x 24"

#### Performance

• Visible Light Transmission (Clear): Approx. 80%

• Visible Light Transmission (Private): Approx. 60%

UV Blocking: >99%
Haze (Clear): <3%</li>
Haze (Private): >97%

### Electrical

• Class 3 Power Limited Device

UL Certified

• FCC Certified

## Built on the Cardinal Foundation

Since 1962, Cardinal has led the industry in glass manufacturing innovation. Our vertically integrated business ensures the highest levels of product quality, fulfillment speed and service responsiveness for you.



Inspiration at: CLiCglass.