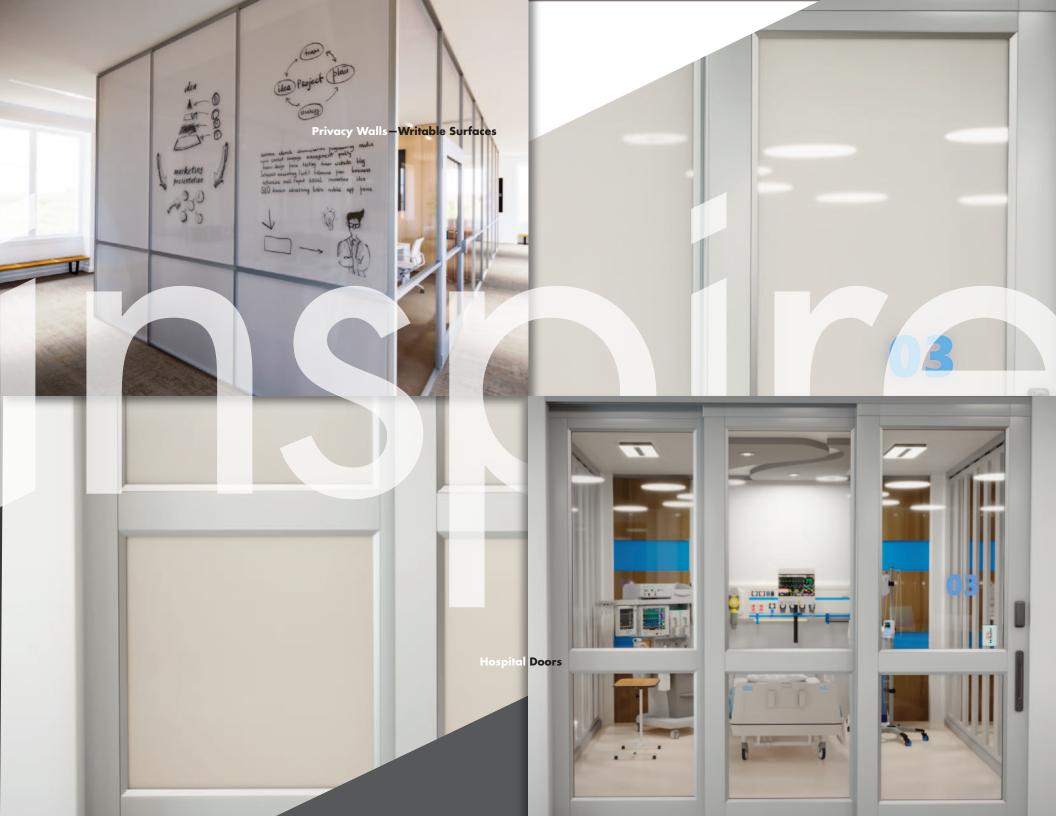

# On-Demand Privacy Glass Specifications

## Physical (Available in two thicknesses)

Thickness: 11.5mmWeight: 5.2 lbs/sqft

Thickness: 9.9mmWeight: 4.4 lbs/sqft

• Max: 59" x 96"

Max: 15 sqft with max length of 70"

• Min: 7" x 24" • Min: 7" x 24"

#### Performance

• Visible Light Transmission (Clear): Approx. 80%

• Visible Light Transmission (Private): Approx. 60%

UV Blocking: >99%
Haze (Clear): <3%</li>
Haze (Private): >97%

### Electrical

• Class 3 Power Limited Device

UL Certified

• FCC Certified

## Built on the Cardinal Foundation

Since 1962, Cardinal has led the industry in glass manufacturing innovation. Our vertically integrated business ensures the highest levels of product quality, fulfillment speed and service responsiveness for you.



Inspiration at: CLiCglass.com